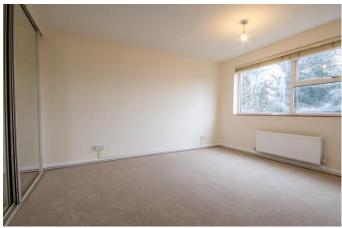

Lounge/Diner 24' 6" x 12' 9" (7.46m x 3.88m) Double doors leads to a large lounge/diner with door to Juliette style balcony. Radiators and windows to front. Bedroom 13' 4" x 10' 10" (4.06m x 3.30m)

Double bedroom with sliding mirrored built in wardrobes and further storage cupboard. Radiator and window to rear.