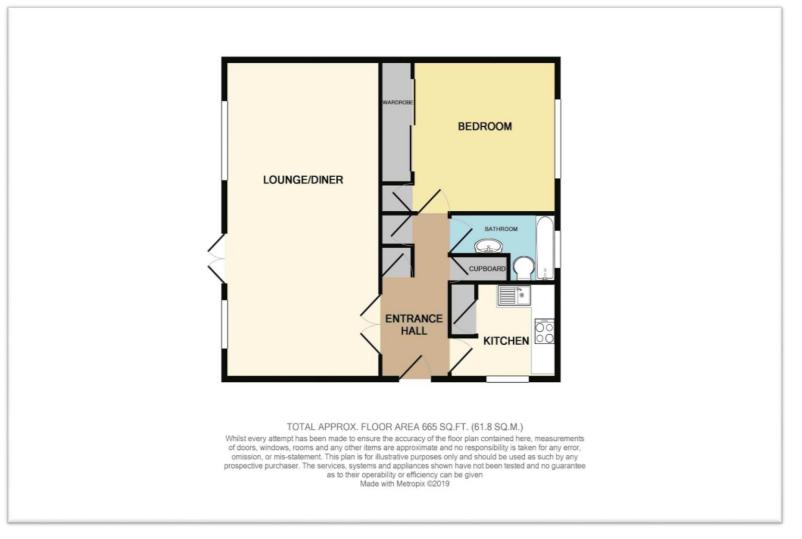

### **Entrance Hall**

Oak entrance door with obscure glazing to side. Three useful storage cupboards, radiator and doors to:

Kitchen 7' 8" plus door recess x 7' 4" (2.34m x 2.23m)

Wall and base fitted units with rolled edge work surface. Fitted electric oven, electric hob with cooker hood above and one and a quarter bowl stainless steel sink and drainer. Space for washer/dryer and fridge/freezer. Wall mounted combination boiler. Storage cupboard housing meters and fuse board. Window to side.

Lounge/Diner 24' 6" x 12' 9" (7.46m x 3.88m) Double doors leads to a large lounge/diner with door to Juliette style balcony. Radiators and windows to front. Bedroom 13' 4" x 10' 10" (4.06m x 3.30m)

Double bedroom with sliding mirrored built in wardrobes and further storage cupboard. Radiator and window to rear.

#### **Bathroom**

White suite comprises; panelled bath with overhead shower and glass shower screen. Close coupled WC, pedestal wash hand basin. Part tiled walls, radiator and obscure window, radiator to rear.