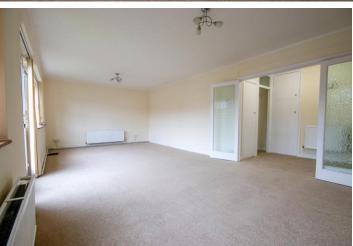

Lounge/Diner 24' 6" x 12' 9" (7.46m x 3.88m) Double doors leads to a large lounge/diner with door to Juliette style balcony. Radiators and windows to front. Bedroom 13' 4" x 10' 10" (4.06m x 3.30m)

Double bedroom with sliding mirrored built in wardrobes and further storage cupboard. Radiator and window to rear.