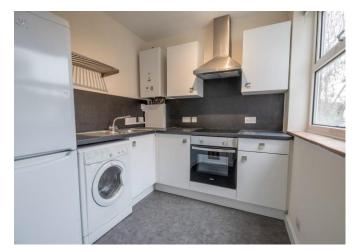

### **Entrance Hall**

Oak entrance door with obscure glazing to side. Three useful storage cupboards, radiator and doors to:

Kitchen 7' 8" plus door recess x 7' 4" (2.34m x 2.23m)

Wall and base fitted units with rolled edge work surface. Fitted electric oven, electric hob with cooker hood above and one and a quarter bowl stainless steel sink and drainer. Space for washer/dryer and fridge/freezer. Wall mounted combination boiler. Storage cupboard housing meters and fuse board. Window to side.