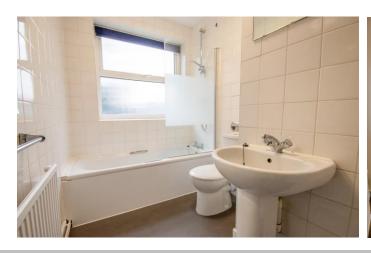

#### **Bathroom**

White suite comprises; panelled bath with overhead shower and glass shower screen. Close coupled WC, pedestal wash hand basin. Part tiled walls, radiator and obscure window, radiator to rear.