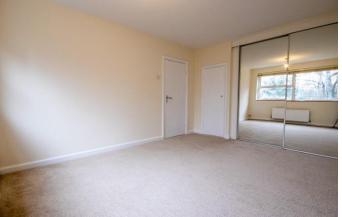

Lounge/Diner 24' 6" x 12' 9" (7.46m x 3.88m) Double doors leads to a large lounge/diner with door to Juliette style balcony. Radiators and windows to front. Bedroom 13' 4" x 10' 10" (4.06m x 3.30m)

Double bedroom with sliding mirrored built in wardrobes and further storage cupboard. Radiator and window to rear.