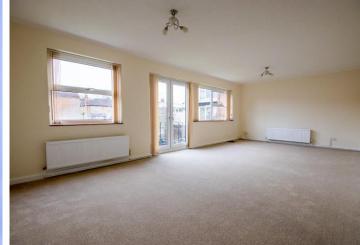

Lounge/Diner 24' 6" x 12' 9" (7.46m x 3.88m) Double doors leads to a large lounge/diner with door to Juliette style balcony. Radiators and windows to front. Bedroom 13' 4" x 10' 10" (4.06m x 3.30m)

Double bedroom with sliding mirrored built in wardrobes and further storage cupboard. Radiator and window to rear.