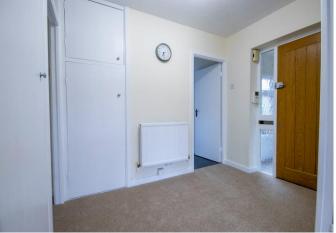

### **Entrance Hall**

Oak entrance door with obscure glazing to side. Three useful storage cupboards, radiator and doors to:

Kitchen 7' 8" plus door recess x 7' 4" (2.34m x 2.23m)

Wall and base fitted units with rolled edge work surface. Fitted electric oven, electric hob with cooker hood above and one and a quarter bowl stainless steel sink and drainer. Space for washer/dryer and fridge/freezer. Wall mounted combination boiler. Storage cupboard housing meters and fuse board. Window to side.